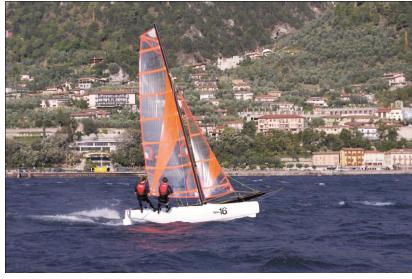

## **Topaz Cat 16**

The Topaz 16 is a suitable size for one or two adult sailors. It is an ideal catamaran for racing, school teaching or for family leisure sailing.