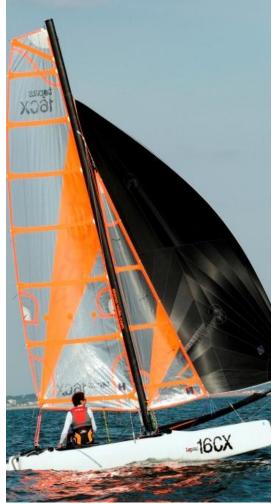

## **Topaz Cat 16**

The Topaz 16 is a suitable size for one or two adult sailors. It is an ideal catamaran for racing, school teaching or for family leisure sailing.