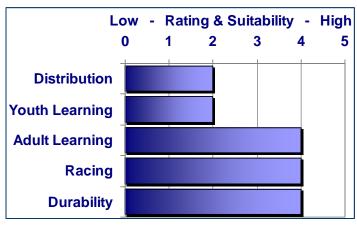

## **ISAF Learn to Sail Boat**

## **Topaz Cat 16**





The Topaz 16 is a suitable size for one or two adult sailors. It is an ideal catamaran for racing, school teaching or for family leisure sailing.



## **Technical Details:**

| Length – m                      | 4.72                         |
|---------------------------------|------------------------------|
| Beam – m                        | 2.25                         |
| Hull weight - kg                | 84                           |
| Mainsail area – m <sup>2</sup>  | 11.58                        |
| Jib area – m <sup>2</sup>       | 2.67                         |
| Spinnaker area – m <sup>2</sup> | n/a                          |
| Stayed rig                      | Yes                          |
| Trapeze                         | Yes                          |
| Hull construction               | Rotomoulded Polyethylene     |
| Safety features                 | Sealed mast, mast head float |
| Maximum Load